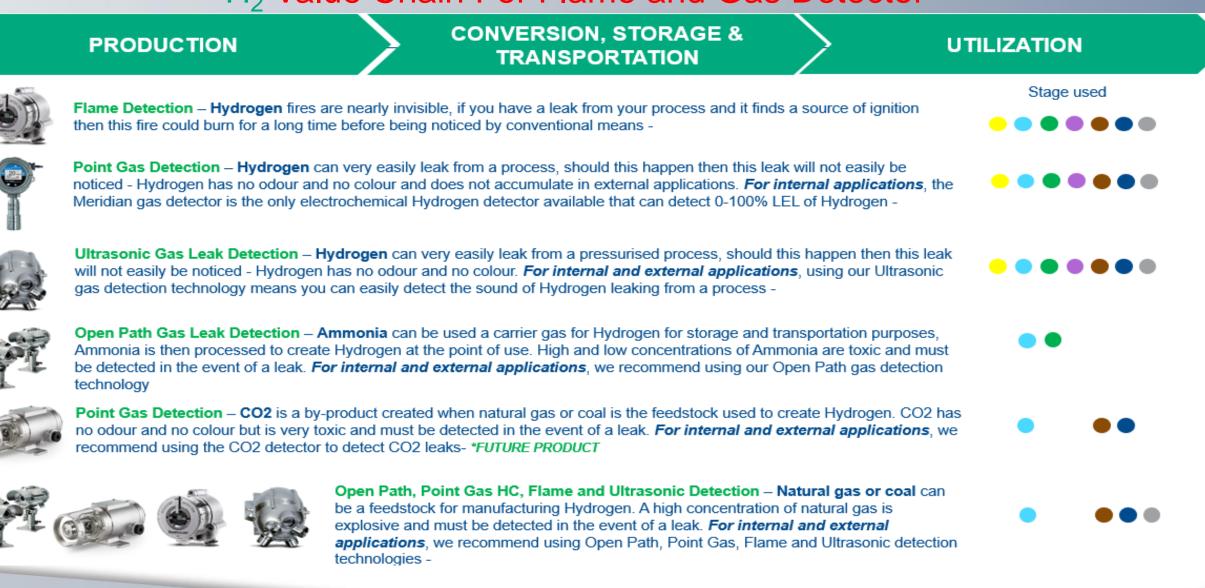

emote operation capabilities in an explosion-proof, fieldmountable design



#### **Rosemount X-STREAM Enhanced Gas Analyzer System**

- Complete solution for traces of pollutant in H<sub>2</sub>.
  Sample gas cooler for water removal ensures accurate measurement of H<sub>2</sub>.
- IR, UV, TCD, E-chem, tO2, tH2O etc
- Process analyzer with auto-calibration/validation feature





#### **Rosemount Cascade**

- Quantum Cascade Technology
- Superior Accuracy & Reliability Measures up to 12 gases simultaneously and designed for Hydrogen
- Engineered Sample Handling Systems
- Designed to meet the application's specifications and rigorously tested for accuracy
- QCL
- Modbus TCP/IP communication and remote access through web browser





## H<sub>2</sub> Value Chain For Flame and Gas Detector





## Production





## **Electrolyser Types**



#### **Alkaline Process**



ASSOCIAZIONE IMPRESE ITALIANE DI STRUMENTAZIONE



PEM Process



**SOEC Process** 

# Liquid Analytical



Rosemount 3900 General Purpose pH/ORP Sensor

Rosemount 400 Conductivity Sensor

### **Gas Analytical**



Rosemount X-Stream Enhanced Continuous Gas Analyzer

# Safety Flame & Gas



Rosemount 975 Flame Detector



Rosemount 625IR Point or duct Gas detector



## Analytical Solutions for SMR (steam methane reforming)



Analysis C1, C2, C3, C4, C5, C6+, N2, CO2 A1 Analysis CO & O2 (Combustion) NH3 (SCR / SNCR) CEMS O2, CO, CO2, NOx, SOx, CH4 **A5** Syngas H2, CO, CO2, CH4 **A6** Shift Converter H2, CO **A**7 Purity CO2 CO, N2, CH4 A8 Inlet cold box CO2, H2O A9 Product CO H2, CH4, N2 A10 Outlet cold box