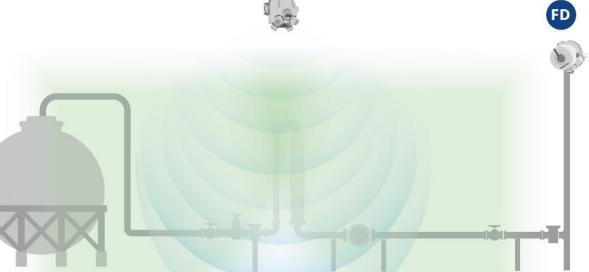

### Hydrogen Storage

FD Rosemount Multi-Spectrum Infrared Hydrogen Flame Detector FD

Rosemount Ultrasonic Gas Leak Detector

#### **Compressed Gas**

Underground caverns

Alternative Molecules