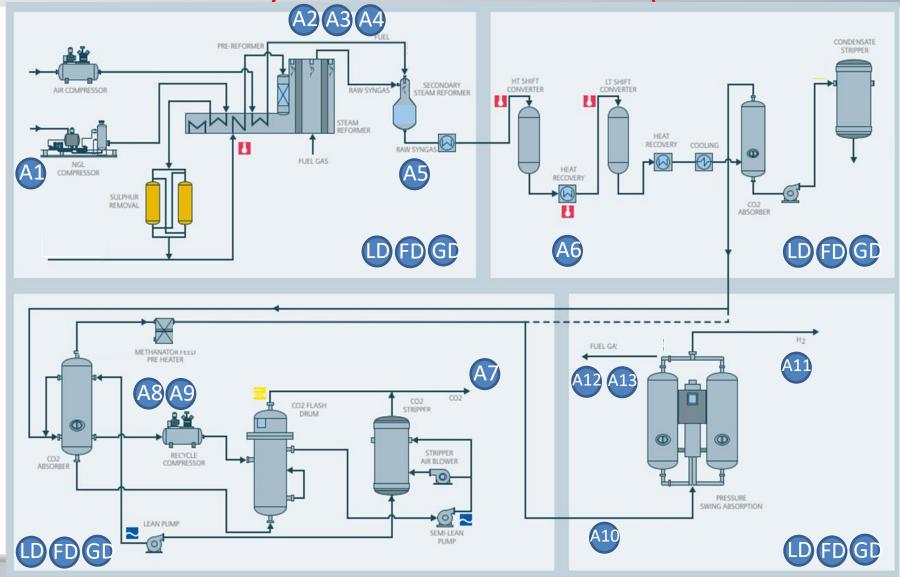

## Analytical Solutions for SMR (steam methane reforming)

Analysis C1, C2, C3, C4, C5, C6+, N2, CO2 A1 Analysis CO & O2 (Combustion) NH3 (SCR / SNCR) CEMS O2, CO, CO2, NOx, SOx, CH4 **A5** Syngas H2, CO, CO2, CH4 **A6** Shift Converter H2, CO **A**7 Purity CO2 CO, N2, CH4 A8 Inlet cold box CO2, H2O A9 Product CO H2, CH4, N2 A10 Outlet cold box CO, H2 Product H2 (PSA) CO, CO2, CH4, (other impurities) A12 PSA Tail gas H2, CH4, CO, BTU Reformer fuel Gas BTU GD Leak Detection, Flame Detection,

# Steam Reforming – Process Description

Rosemount Incus Ultrasonic Gas Leak Detector

ASSOCIAZIONE IMPRESE ITALIANE DI STRUMENTAZIONE