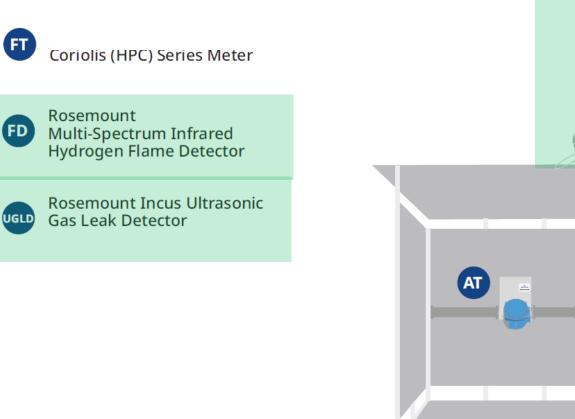

### Hydrogen Storage

FD Rosemount Multi-Spectrum Infrared Hydrogen Flame Detector FD

Rosemount Ultrasonic Gas Leak Detector

# Steam Reforming – Process Description

Rosemount Incus Ultrasonic Gas Leak Detector

ASSOCIAZIONE IMPRESE ITALIANE DI STRUMENTAZIONE