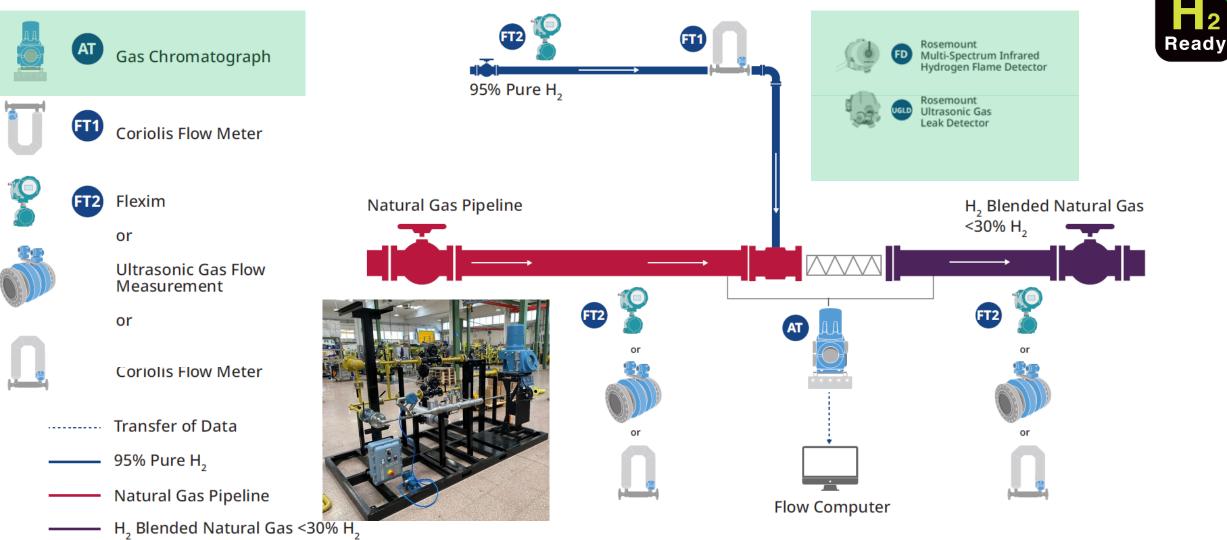

Shift Converter H2, CO **A**7 Purity CO2 CO, N2, CH4 A8 Inlet cold box CO2, H2O A9 Product CO H2, CH4, N2 A10 Outlet cold box CO, H2 Product H2 (PSA) CO, CO2, CH4, (other impurities) A12 PSA Tail gas H2, CH4, CO, BTU Reformer fuel Gas BTU GD Leak Detection, Flame Detection,

Gas detection



# Steam Reforming – Process Description





Rosemount Incus Ultrasonic Gas Leak Detector





ASSOCIAZIONE IMPRESE ITALIANE DI STRUMENTAZIONE

#### **Custody Transfer for Pure Hydrogen**





## Truck Loading / Unloading







\_\_\_\_\_

### Hydrogen Storage



FD Rosemount Multi-Spectrum Infrared Hydrogen Flame Detector FD



Rosemount Ultrasonic Gas Leak Detector



#### **Compressed Gas**



Underground caverns

Alternative Molecules





## Hydrogen Chain



# **Hydrogen Injection/ Blending**





# Hydrogen injection station



# Grazie per la Vostra partecipazione e attenzione



#### ASSOCIAZIONE IMPRESE ITALIANE DI **Strumentazione**



data

Oggetto

17