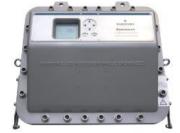

#### **Rosemount Cascade**

- Quantum Cascade Technology
- Superior Accuracy & Reliability Measures up to 12 gases simultaneously and designed for Hydrogen
- Engineered Sample Handling Systems
- Designed to meet the application's specifications and rigorously tested for accuracy
- QCL
- Modbus TCP/IP communication and remote access through web browser