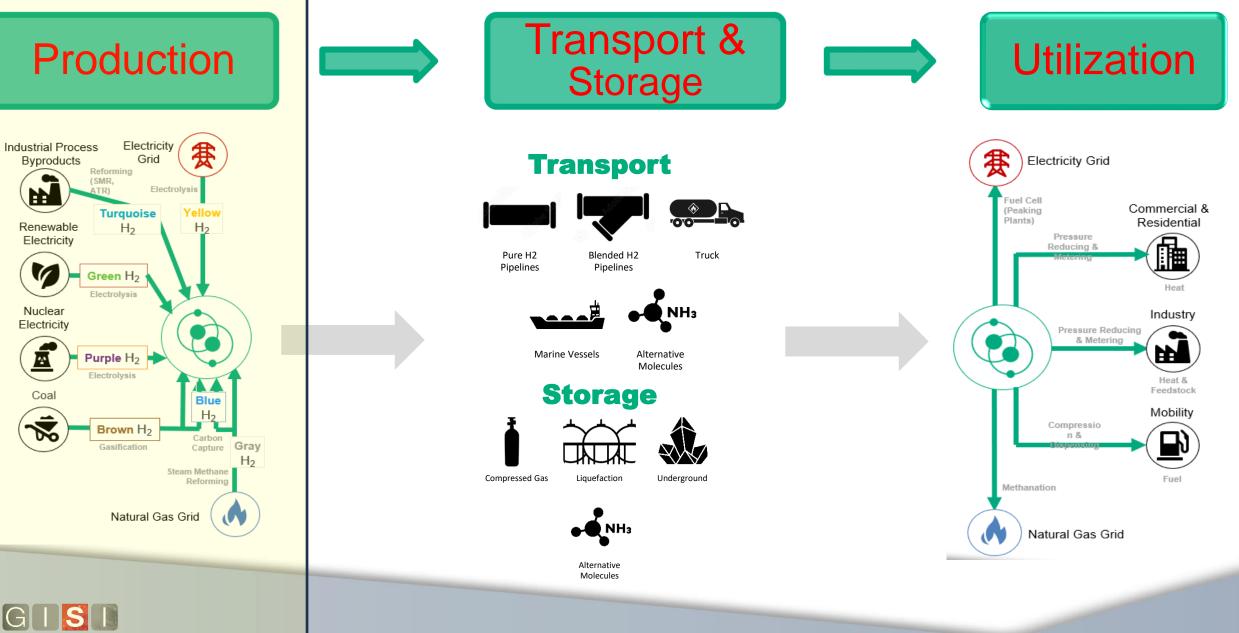

## Hydrogen Chain

ASSOCIAZIONE IMPRESE ITALIANE

## H<sub>2</sub> Chain Analyzers

#### PRODUCTION

#### **CONVERSION, STORAGE &** TRANSPORTATION

#### UTILIZATION