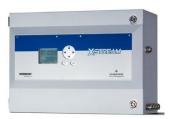

#### **Rosemount X-STREAM Enhanced Gas Analyzer System**

- Complete solution for traces of pollutant in H<sub>2</sub>.
  Sample gas cooler for water removal ensures accurate measurement of H<sub>2</sub>.
- IR, UV, TCD, E-chem, tO2, tH2O etc
- Process analyzer with auto-calibration/validation feature

### **Gas Analytical**

Rosemount X-Stream Enhanced Continuous Gas Analyzer