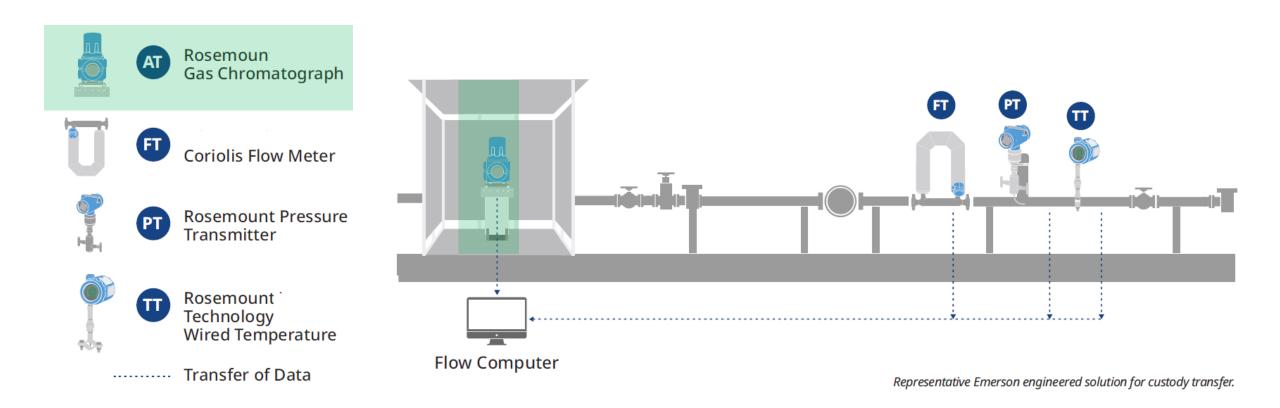

y Flame & Gas



Rosemount 975 Flame Detector



Rosemount 625IR Point or duct Gas detector



## Analytical Solutions for SMR (steam methane reforming)



Analysis C1, C2, C3, C4, C5, C6+, N2, CO2 A1 Analysis CO & O2 (Combustion) NH3 (SCR / SNCR) CEMS O2, CO, CO2, NOx, SOx, CH4 **A5** Syngas H2, CO, CO2, CH4 **A6** Shift Converter H2, CO **A**7 Purity CO2 CO, N2, CH4 A8 Inlet cold box CO2, H2O A9 Product CO H2, CH4, N2 A10 Outlet cold box CO, H2 Product H2 (PSA) CO, CO2, CH4, (other impurities) A12 PSA Tail gas H2, CH4, CO, BTU Reformer fuel Gas BTU GD Leak Detection, Flame Detection,

Gas detection



# Steam Reforming – Process Description





Rosemount Incus Ultrasonic Gas Leak Detector





ASSOCIAZIONE IMPRESE ITALIANE DI STRUMENTAZIONE

#### **Custody Transfer for Pure Hydrogen**





## Truck Loading / Unloading







\_\_\_\_\_

### Hydrogen Storage



FD Rosemount Multi-Spectrum Infrared Hydrogen Flame Detector FD



Rosemount Ultrasonic Gas Leak Detector



#### **Compressed Gas**



Underground caverns

Alternative Molecules





## Hydrogen Chain



# **Hydrogen Injection/ Blending**





# Hydrogen injection station



# Grazie per la Vostra partecipazione e attenzione



#### ASSOCIAZIONE IMPRESE ITALIANE DI **Strumentazione**



data

Oggetto

17