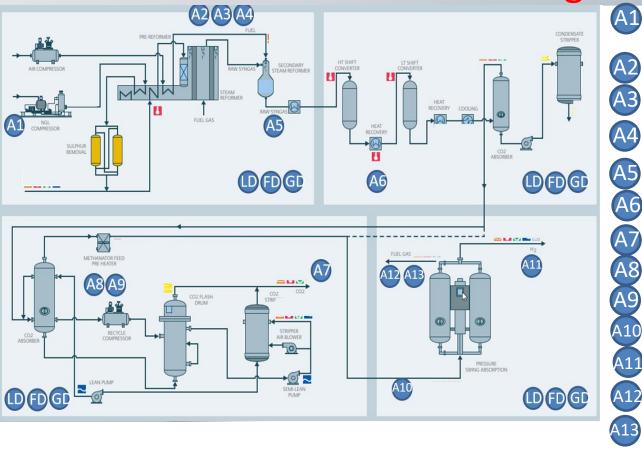

## Analytical Solutions for SMR (steam methane reforming)

Analysis C1, C2, C3, C4, C5, C6+, N2, CO2 A1 Analysis CO & O2 (Combustion) NH3 (SCR / SNCR) CEMS O2, CO, CO2, NOx, SOx, CH4 **A5** Syngas H2, CO, CO2, CH4 **A6** Shift Converter H2, CO **A**7 Purity CO2 CO, N2, CH4 A8 Inlet cold box CO2, H2O A9 Product CO H2, CH4, N2 A10 Outlet cold box CO, H2 Product H2 (PSA) CO, CO2, CH4, (other impurities) A12 PSA Tail gas H2, CH4, CO, BTU Reformer fuel Gas BTU GD Leak Detection, Flame Detection,

# Steam Reforming – Process Description

Rosemount Incus Ultrasonic Gas Leak Detector

ASSOCIAZIONE IMPRESE ITALIANE DI STRUMENTAZIONE