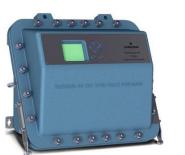

#### **Rosemount Cascade**

- Quantum Cascade Technology
- Superior Accuracy & Reliability Measures up to 12 gases simultaneously and designed for Hydrogen
- Engineered Sample Handling Systems
- Designed to meet the application's specifications and rigorously tested for accuracy
- QCL
- Modbus TCP/IP communication and remote access through web browser