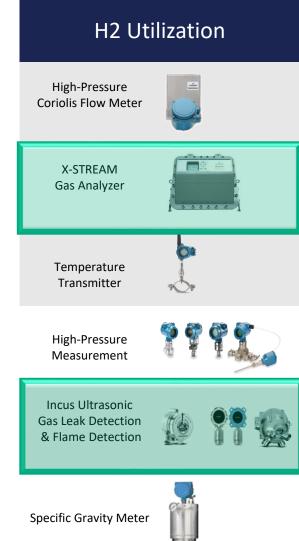

### Hydrogen Storage

FD Rosemount Multi-Spectrum Infrared Hydrogen Flame Detector FD

Rosemount Ultrasonic Gas Leak Detector