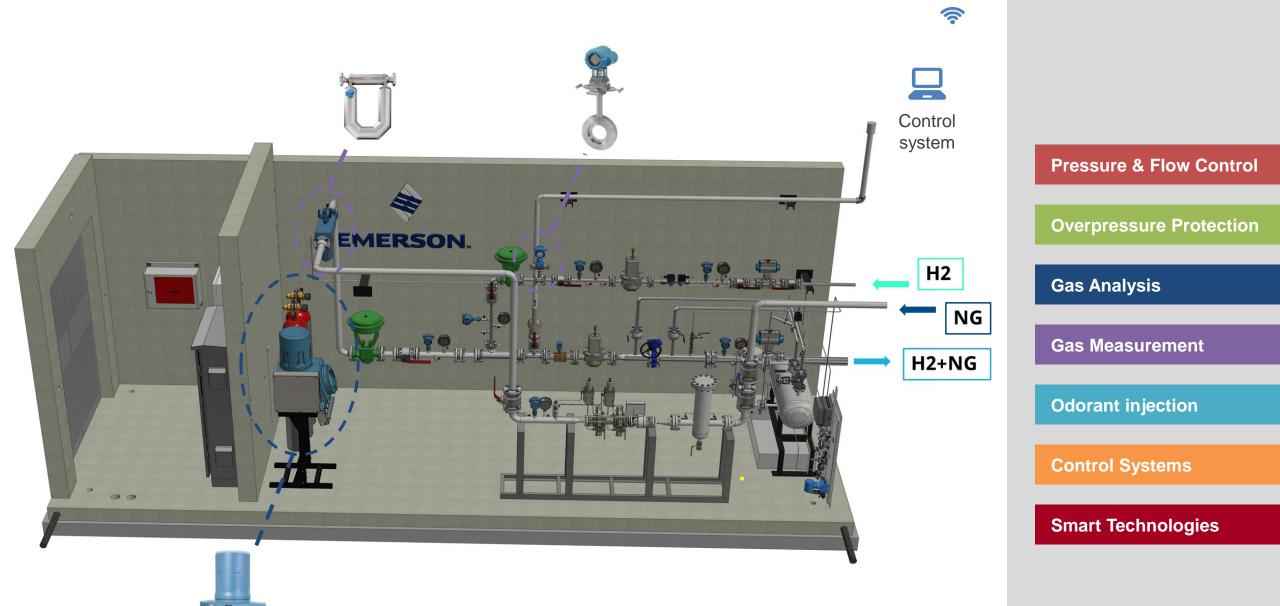

ity CO2 CO, N2, CH4 A8 Inlet cold box CO2, H2O A9 Product CO H2, CH4, N2 A10 Outlet cold box CO, H2 Product H2 (PSA) CO, CO2, CH4, (other impurities) A12 PSA Tail gas H2, CH4, CO, BTU Reformer fuel Gas BTU GD Leak Detection, Flame Detection,

Gas detection



# Steam Reforming – Process Description





Rosemount Incus Ultrasonic Gas Leak Detector





ASSOCIAZIONE IMPRESE ITALIANE DI STRUMENTAZIONE

#### **Custody Transfer for Pure Hydrogen**





## Truck Loading / Unloading







\_\_\_\_\_

### Hydrogen Storage



FD Rosemount Multi-Spectrum Infrared Hydrogen Flame Detector FD



Rosemount Ultrasonic Gas Leak Detector



#### **Compressed Gas**



Underground caverns

Alternative Molecules





## Hydrogen Chain



# **Hydrogen Injection/ Blending**





# Hydrogen injection station



# Grazie per la Vostra partecipazione e attenzione



#### ASSOCIAZIONE IMPRESE ITALIANE DI **Strumentazione**



data

Oggetto

17