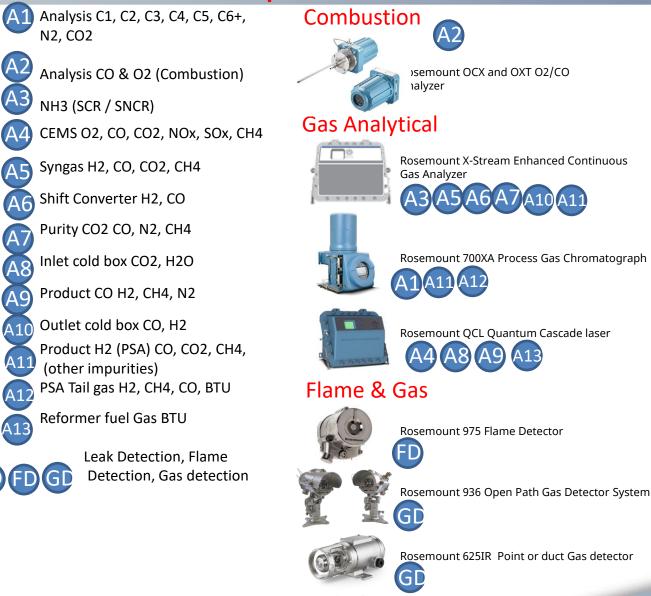

## Analytical Solutions for SMR (steam methane reforming)

Analysis C1, C2, C3, C4, C5, C6+, N2, CO2 A1 Analysis CO & O2 (Combustion) NH3 (SCR / SNCR) CEMS O2, CO, CO2, NOx, SOx, CH4 **A5** Syngas H2, CO, CO2, CH4 **A6** Shift Converter H2, CO **A**7 Purity CO2 CO, N2, CH4 A8 Inlet cold box CO2, H2O A9 Product CO H2, CH4, N2 A10 Outlet cold box CO, H2 Product H2 (PSA) CO, CO2, CH4, (other impurities) A12 PSA Tail gas H2, CH4, CO, BTU Reformer fuel Gas BTU GD Leak Detection, Flame Detection,

Gas detection

#### **Rosemount Process Gas Chromatograph**

- · Designed for optimum reliability and flexibility
- · Provides extended gas composition analysis with remote operation capabilities in an explosion-proof, fieldmountable design

#### **Rosemount X-STREAM Enhanced Gas Analyzer System**

- Complete solution for traces of pollutant in H<sub>2</sub>.
  Sample gas cooler for water removal ensures accurate measurement of H<sub>2</sub>.
- IR, UV, TCD, E-chem, tO2, tH2O etc
- Process analyzer with auto-calibration/validation feature

#### **Rosemount Cascade**

- Quantum Cascade Technology
- Superior Accuracy & Reliability Measures up to 12 gases simultaneously and designed for Hydrogen
- Engineered Sample Handling Systems
- Designed to meet the application's specifications and rigorously tested for accuracy
- QCL
- Modbus TCP/IP communication and remote access through web browser